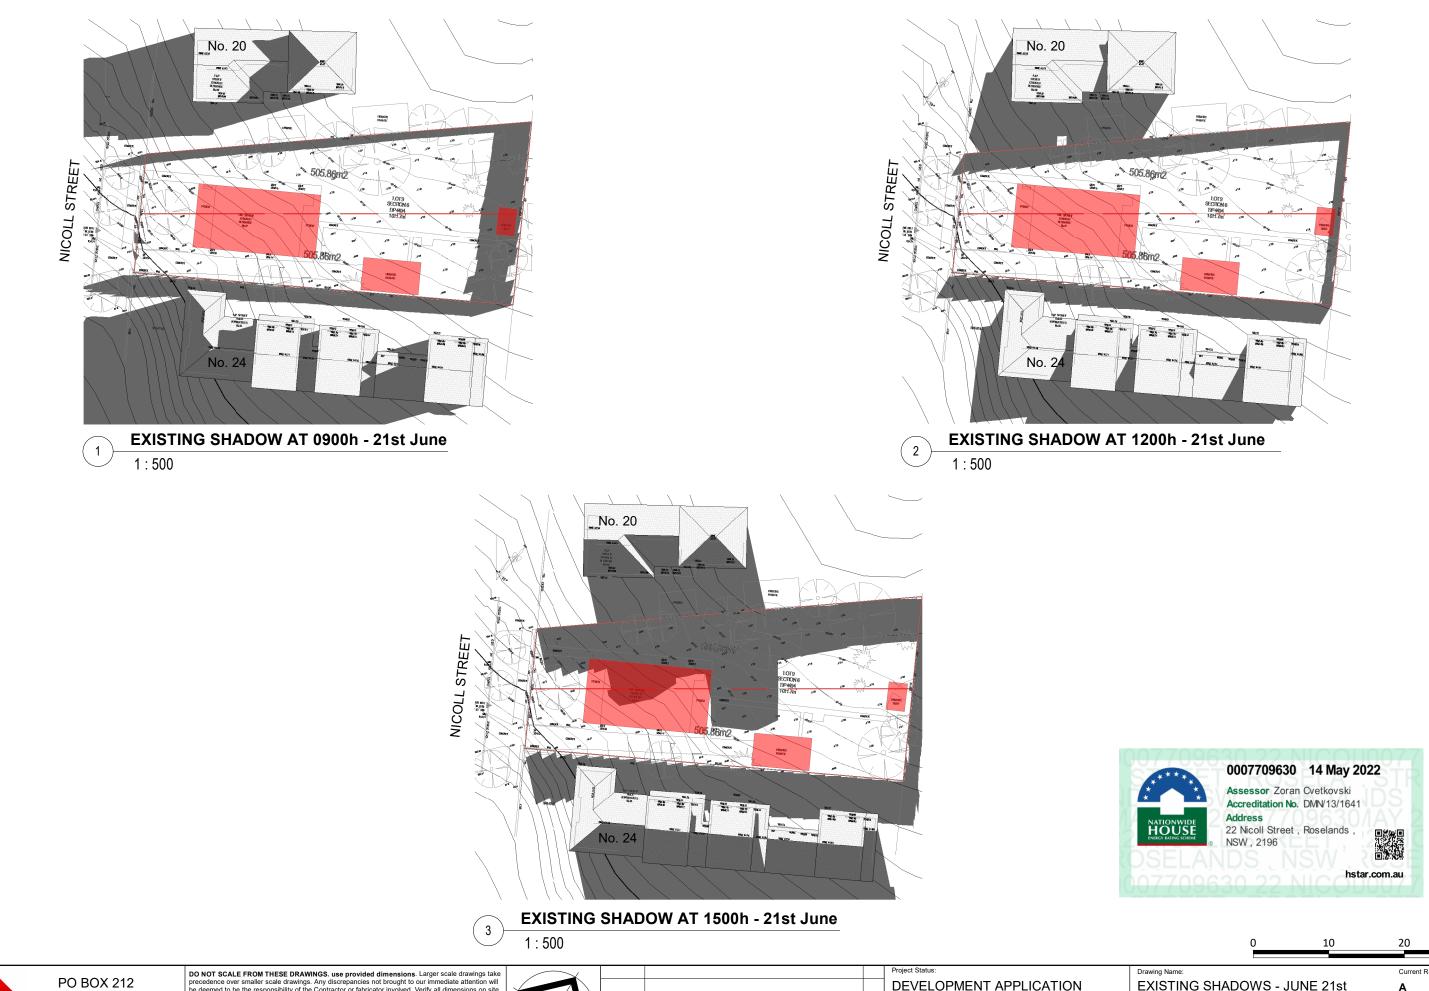

09/05/22 ISS Date: De

|                                 |      | Flojeci Status.                       |  |
|---------------------------------|------|---------------------------------------|--|
|                                 |      | DEVELOPMENT APPLICATION               |  |
|                                 |      | Project:                              |  |
|                                 |      | Chidiac Duplex                        |  |
|                                 |      |                                       |  |
| SUE FOR DEVELOPMENT APPLICATION | Α    | Location:                             |  |
| escription:                     | Rev: | 22 Nicoll Street, Roaselands NSW 2196 |  |
|                                 |      |                                       |  |

|                     | 0          | 10          | 20               | 30  |
|---------------------|------------|-------------|------------------|-----|
| Drawing Name:       |            |             | Current Revision | n:  |
| EXISTING SH         | Α          |             |                  |     |
| Client:             |            |             | Project Start Da | te: |
| Mr Robert Chidia    | Issue Date |             |                  |     |
| Drawn & Checked by: | Scale:     | Project No. | Drawing No.      | -   |
| UJ                  | 1 : 500    | 2202        | <u> </u>         | 0   |
|                     |            |             |                  |     |